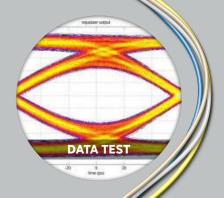

It's not just us saying it either. The ISO quality control tests each production, including a visual and electrical inspection, Ultra-4k testing and even strain relief tests that flexes the cable over one thousand times to ensure that it holds together in the real world.