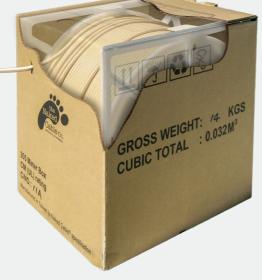

# EASY TO INSTALL

**BULK CABLE** 

Bulk cable is supplied in cartons complete with an internal spool, making it the easiest and quickest way to run cables for installation. This saves time, making your installations quicker and easier.